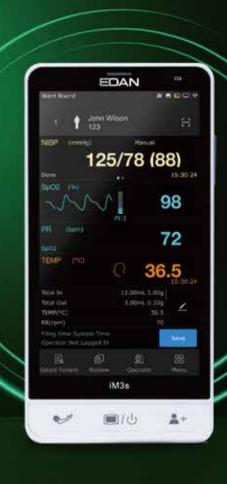

# A Dedicated Spot Monitor

With its pleasing size and large capacitive touch screen, iM3s could be operated by one hand, bringing comfortable and familiar user experience to daily applications. For each test, all measurements and custom parameters could be displayed on the same screen, while the test results being saved automatically in its built-in non-volatile memory or transfer to hospital information system.