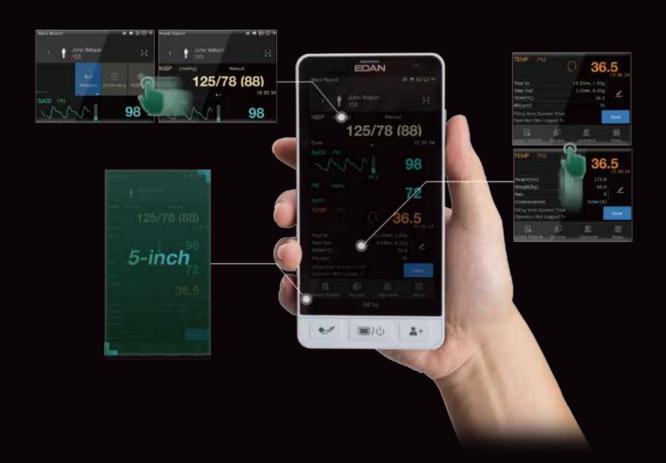

# A Dedicated Spot Monitor

With its pleasing size and large capacitive touch screen, iM3s could be operated by one hand, bringing comfortable and familiar user experience to daily applications. For each test, all measurements and custom parameters could be displayed on the same screen, while the test results being saved automatically in its built-in non-volatile memory or transfer to hospital information system.