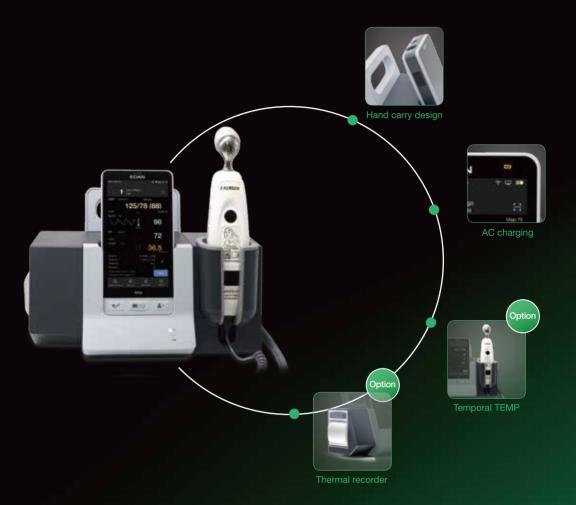

## **Tabletop Expansion**

Plugged onto an optional tabletop dock, the iM3s easily fits into regular tabletop applications, enabling more possibilities, including AC charging, optional thermal recording, optional temporal temperature measurements, etc.

### CS-04 Charger Stand

AC power supply

## CS-05 Charger Stand

- Standard Configuration: Built-in Li-ion battery, AC power supply, USB port, RJ45 port
- Optional Configuration: Thermal recorder, Exergen TEMP (TAT-5000S)